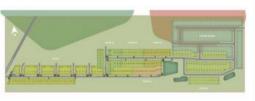

## MIDDLETON PARK-REGISTERED LAND! SOLD

LOTS FOR SALE IN MIDDLETON PARK!

LOT 33-402m2 13.4m wide 30m long

When planning to build your new home your location is so important. Middleton Park has all the established amenities you could need while offering the potential for so much more.

Middleton Park sits within the broader vision of a 25 year redevelopment plan to create a vibrant and well connected urban community.

Everything at Middleton Park is designed to support a better lifestyle in the growing Logan Reserve community, becoming a dynamic addition to South East Queensland and the Brisbane lifestyle.

With extensive work and education facilities within minutes, easy access to various transport routes and public transport – opportunities to shop, work, study and play either close to home, or further afield are limitless.