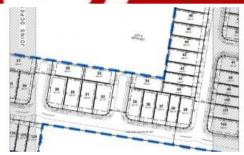

## MIDDLETON PARK-REGISTERED LAND! SOLD

LOTS FOR SALE IN MIDDLETON PARK!

LOT 33-402m2 13.4m wide 30m long

When planning to build your new home your location is so important. Middleton Park has all the established amenities you could need while offering the potential for so much more.

□ 402 m2

Price SOLD
Property Type Residential
Property ID 60
Land Area 402 m2