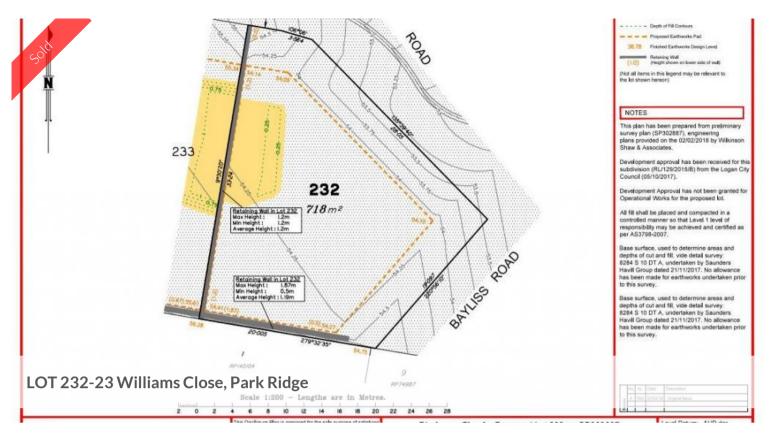

## LARGE BLOCK OF LAND FOR SALE 718M2 SOLD

Land for sale at 23 Williams close off Waller Road, Park Ridge 4125 QLD

Just very few blocks available, Take action now as this won't last long at the end of CUL DE SUC.

□ 718 m2

**Price** SOLD for \$287,500

**Property Type** Residential

Property ID 34

Land Area 718 m2