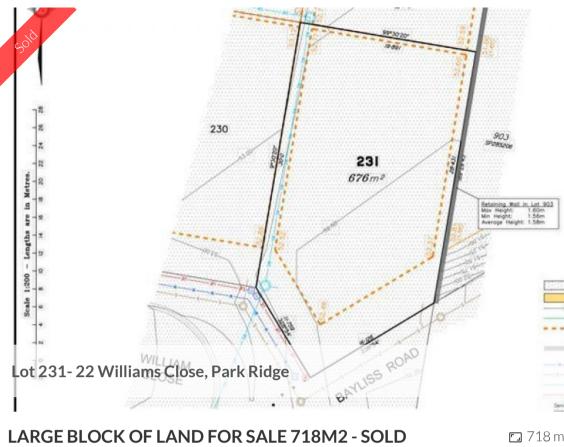

# LARGE BLOCK OF LAND FOR SALE 718M2 - SOLD

Land for sale at 22 Williams close off Waller Road, Park Ridge 4125 QLD

Just very few blocks available, Take action now as this won't last long at the end of CUL DE SUC. Facing Waller Road

### Proposed Lot 231 Regency Green Stage 2

🗔 718 m2

| Price         | SOLD for \$295,000 |
|---------------|--------------------|
| Property Type | Residential        |
| Property ID   | 33                 |
| Land Area     | 718 m2             |